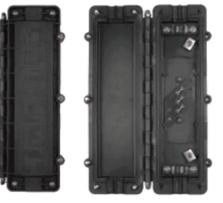

## FTTH Compact Closure HTSC-F01

## **Features**

- Compact design for FTTH application.
- Hinged structure
- Sheath retention & central strength member fasten system included.
- Ribbed closure construction and lightweight plastic provides strength and resistance to chemical and U.V attack
- Installation and reentry with a minimum of tools
- All hardware are included
- RoHS compliance

## **Specifications:**

| Model No. | Number of entry<br>/exit ports                  | Spliced fiber<br>storage<br>capacity<br>(single fusion) | Material | Protection<br>Class | Dimensions<br>LxWxH(mm) |
|-----------|-------------------------------------------------|---------------------------------------------------------|----------|---------------------|-------------------------|
| HTSC-F01  | 4 ports: each port<br>for max diameter<br>10mm. | 12 Splices                                              | MPP      | IP 68               | 300x107x38              |