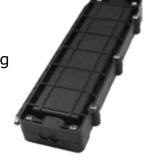

## FTTH Compact Closure HTSC-F01

## **Features**

- Compact design for FTTH application.
- Hinged structure
- Sheath retention & central strength member fasten system included.
- Ribbed closure construction and lightweight plastic provides strength and resistance to chemical and U.V attack
- Installation and reentry with a minimum of tools
- All hardware are included
- RoHS compliance