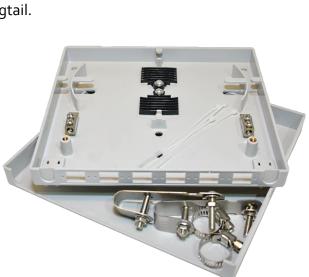

## Description

The equipment is used as a termination point for the feeder cable to connect with drop cable in FTTx communication network system. The fiber splicing, splitting, distribution can be done in this box, and meanwhile it provides solid protection and management for the FTTx network building.

- Light weight, small size, easy installation..
- Provide splice connection protection of fiber cable and pigtail.
- Made of engineering plastic material
- Max. Capacity: 12 fibers
- Suitable for SC, duplex LC adapters

## **Specifikationer:**

| Mo | odel No.         | Number of entry<br>/exit ports | Spliced fiber<br>storage capacity | Material | Operating<br>temperature | Dimensions<br>LxWxH(mm) |
|----|------------------|--------------------------------|-----------------------------------|----------|--------------------------|-------------------------|
| нт | TB-008           | 2 ports 12mm                   | 12 Splices                        | Gray     | -40° to +65°             | 183x169x19              |
| Ра | rt Number        | 54212217                       |                                   |          |                          |                         |
| Co | ountry of origin | China                          |                                   |          |                          |                         |